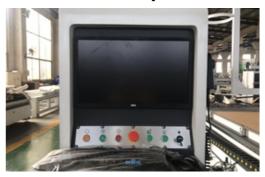

| MODEL                | SX A-4                                    |  |
|----------------------|-------------------------------------------|--|
| Resolutions          | ±0.05mm                                   |  |
| Spindle motor power  | 6.0kw×2+4.5kw×2                           |  |
| Drive system         | Servo motor                               |  |
| Spindle speed        | 18000r/min                                |  |
| Max. Traveling speed | 60m/min                                   |  |
| Max. Working speed   | 15m/min                                   |  |
| Positioning accuracy | ±0.03mm                                   |  |
| Run command          | G code                                    |  |
| Weight               | 2300kg                                    |  |
| Control system       | Syntec                                    |  |
| Drive type           | X/Y rack, Z ball screw                    |  |
| Pump                 | 2 sets 4KW                                |  |
| Light barrier        | Two sides light barrier safety protection |  |
| Air conditioner      | Air conditioner for electrical cabinet    |  |
| Pop up pins          | 5 pieces of pop up pins                   |  |
| Voltage              | 3P 380V 50HZ                              |  |

## Components:

Spindle

**INVT Servo motor** 

**INVT Drives** 

Controller system

Linear Guide and Helical rack

Positioning pop up pins

Vacuum pump 11KW