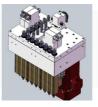

GROUPS ARE CONFIGURED WITH VERTICAL DRILLS, HORIZONTAL DRILLS,
- IT ALLOWS THE EQUIPMENT TO PERFORM SEVERAL DIFFERENT TYPES OF WORK.
- TWO UPPER AND ONE LOWER DRILLING GROUPS ALLOW YOU TO INCREASE THE SPEED AND PROFITABILITY OF YOUR PRODUCTION
- AUTOMATIC TOOL CHANGE WITH 6 OR 9-POSITION MAGAZINE (OPTIONAL FOR SPECIAL UNITS WITH AGGREGATE)

| Model    | Travelling size | Max panel size | Min panel size |
|----------|-----------------|----------------|----------------|
| SKH612BT | 5300*1750*150   | 3050*1200*60   | 150*40         |

#### Infeed table

AIR FLOATING TABLE





# **Panel support**

CLAMPS

# **Travelling speed**

90/150/45M/MIN



# **Spindles**

SUPERIOR:
• CC 3.5KW MTC INFERIOR:
• CC 3.5KW MTC

### **Drilling unit configuration**

SUPERIOR: 12V+2\*4—2 SET INFERIOR: V9 SET







## Clamps

2 PCS

#### Inverter

CINT



# **Drive System**

INNOVANCE

#### Panel infeed

MANUAL





#### **Software**

GERMANY PA

#### **Controller**

COSTUMIZED



#### **Other Components**

LINEAR GUIDES- PMI/HIWIN | ELETRIC COMPONENTS - HONEYWELL

#### **Optional**

RETURNING SYSTEM

#### Warranty

WOTSO offers a 12-month warranty for service issues that are not caused by operator errors. Service and support are available throughout the lifetime of a machine at fair and reasonable costs after the warranty term. All parts within the warranty are provided by the seller.



# We Simplify and Optimize Your Manufacturing

We Strive to Make Your Production Smarter,

Faster and More Cost-efficient with minimum human labor required.