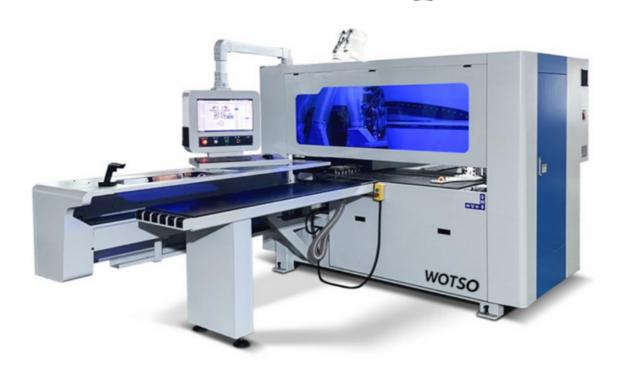

# S K H 6 1 2 B T 6 SIDED DRILLING

# SKH612BT

- THE SIX-SIDED MULTI-DRILL MACHINE HAS A BRIDGE STRUCTURE THAT ALLOWS YOU TO PROCESS ALL SIDES IN A SINGLE CYCLE.
- ADJUSTABLE DOUBLE CLAMPS FIRMLY HOLD WORKPIECES REGARDLESS OF THEIR LENGTH.
- THE AIR TABLE REDUCES FRICTION AND PROTECTS THE MOST DELICATE SURFACES.
- $\bullet$  DRILLING GROUPS ARE CONFIGURED WITH VERTICAL DRILLS, HORIZONTAL DRILLS,
- IT ALLOWS THE EQUIPMENT TO PERFORM SEVERAL DIFFERENT TYPES OF WORK.
- TWO UPPER AND ONE LOWER DRILLING GROUPS ALLOW YOU TO INCREASE THE SPEED AND PROFITABILITY OF YOUR PRODUCTION
- AUTOMATIC TOOL CHANGE WITH 6 OR 9-POSITION MAGAZINE (OPTIONAL FOR SPECIAL UNITS WITH AGGREGATE)