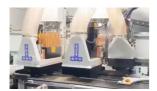

# SKH612BT

- THE SIX-SIDED MULTI-DRILL MACHINE HAS A BRIDGE STRUCTURE THAT ALLOWS YOU TO PROCESS ALL SIDES IN A SINGLE CYCLE.
- ADJUSTABLE DOUBLE CLAMPS FIRMLY HOLD WORKPIECES REGARDLESS OF THEIR LENGTH.
- THE AIR TABLE REDUCES FRICTION AND PROTECTS THE MOST DELICATE SURFACES.
- $\bullet$  DRILLING GROUPS ARE CONFIGURED WITH VERTICAL DRILLS, HORIZONTAL DRILLS,
- IT ALLOWS THE EQUIPMENT TO PERFORM SEVERAL DIFFERENT TYPES OF WORK.
- TWO UPPER AND ONE LOWER DRILLING GROUPS ALLOW YOU TO INCREASE THE SPEED AND PROFITABILITY OF YOUR PRODUCTION
- AUTOMATIC TOOL CHANGE WITH 6 OR 9-POSITION MAGAZINE (OPTIONAL FOR SPECIAL UNITS WITH AGGREGATE)