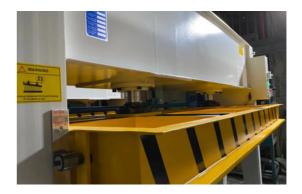

## MH3248\*50T

WOODWORKING MACHINERY COLD PRESS HORIZONTAL HYDRAULIC PRESS FOR DOOR

#### **FEATURES**

- TIMING CONTROL, ADJUSTABLE PRESSING TIME ACCORDING TO PROCESSING REQUIREMENTS
- HIGH PRESSING SPEED UP TO 1.0M/MIN
- STEEL WELDED FRAME WITH HIGH PRECISION AND COMPACT STRUCTURE
- HIGH OPERATION SAFETY WITHOUT OPERATING RISKS
- OTHER PRESSURE TONNAGE 60 TON, 80 TON, 100 TON ARE AVAILABLE FOR MAKING
- WOODWORKING COLD PRESS MACHINE SERIES MACHINE IS USED FOR PRESSING THE PANEL FURNIYURE,WOODEN DOOR,ALL KINDS OF PLANK.AND THELEVELING OF THE FURNITURE,FINALIZE THE DESIGN.PLATE BETWEEN THE ADHESIVE CAN BE MORE FIRMLY.PRESSURE IS STRONG,NOT BACK.AND CARD CARPENTRY WORK FORM FOR HYDRAULIC COLD PRESS.THIS TYPE HYDRAULIC COLD PRESS WORKING NOISE IS SMALL,LIFTING SPEED,PRESSURE STABILITY,LOW REPAIR RATE.