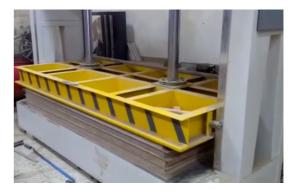

## MH3248\*50T

WOODWORKING MACHINERY COLD PRESS HORIZONTAL HYDRAULIC PRESS FOR DOOR

#### **FEATURES**

- TIMING CONTROL, ADJUSTABLE PRESSING TIME ACCORDING TO PROCESSING REQUIREMENTS
- HIGH PRESSING SPEED UP TO 1.0M/MIN
- STEEL WELDED FRAME WITH HIGH PRECISION AND COMPACT STRUCTURE
- HIGH OPERATION SAFETY WITHOUT OPERATING RISKS
- OTHER PRESSURE TONNAGE 60 TON, 80 TON, 100 TON ARE AVAILABLE FOR MAKING
- WOODWORKING COLD PRESS MACHINE SERIES MACHINE IS USED FOR PRESSING THE PANEL FURNIYURE,WOODEN DOOR,ALL KINDS OF PLANK.AND THELEVELING OF THE FURNITURE,FINALIZE THE DESIGN.PLATE BETWEEN THE ADHESIVE CAN BE MORE FIRMLY.PRESSURE IS STRONG,NOT BACK.AND CARD CARPENTRY WORK FORM FOR HYDRAULIC COLD PRESS.THIS TYPE HYDRAULIC COLD PRESS WORKING NOISE IS SMALL,LIFTING SPEED,PRESSURE STABILITY,LOW REPAIR RATE.