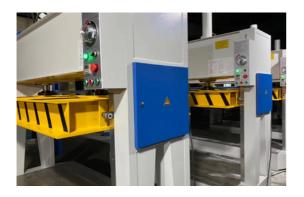

## MH3248\*50T

WOODWORKING MACHINERY COLD PRESS HORIZONTAL HYDRAULIC PRESS FOR DOOR

#### **FEATURES**

- TIMING CONTROL, ADJUSTABLE PRESSING TIME ACCORDING TO PROCESSING REQUIREMENTS
- HIGH PRESSING SPEED UP TO 1.0M/MIN
- STEEL WELDED FRAME WITH HIGH PRECISION AND COMPACT STRUCTURE
- HIGH OPERATION SAFETY WITHOUT OPERATING RISKS
- OTHER PRESSURE TONNAGE 60 TON, 80 TON, 100 TON ARE AVAILABLE FOR MAKING
- WOODWORKING COLD PRESS MACHINE SERIES MACHINE IS USED FOR PRESSING THE PANEL FURNIYURE,WOODEN DOOR,ALL KINDS OF PLANK.AND THELEVELING OF THE FURNITURE,FINALIZE THE DESIGN.PLATE BETWEEN THE ADHESIVE CAN BE MORE FIRMLY.PRESSURE IS STRONG,NOT BACK.AND CARD CARPENTRY WORK FORM FOR HYDRAULIC COLD PRESS.THIS TYPE HYDRAULIC COLD PRESS WORKING NOISE IS SMALL,LIFTING SPEED,PRESSURE STABILITY,LOW REPAIR RATE.