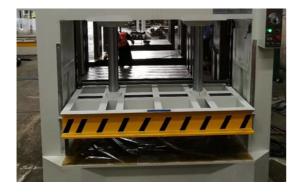

## MH3248\*50T

WOODWORKING MACHINERY COLD PRESS HORIZONTAL HYDRAULIC PRESS FOR DOOR

#### **FEATURES**

- TIMING CONTROL, ADJUSTABLE PRESSING TIME ACCORDING TO PROCESSING REQUIREMENTS
- HIGH PRESSING SPEED UP TO 1.0M/MIN
- STEEL WELDED FRAME WITH HIGH PRECISION AND COMPACT STRUCTURE
- HIGH OPERATION SAFETY WITHOUT OPERATING RISKS
- OTHER PRESSURE TONNAGE 60 TON, 80 TON, 100 TON ARE AVAILABLE FOR MAKING
- WOODWORKING COLD PRESS MACHINE SERIES MACHINE IS USED FOR PRESSING THE PANEL FURNIYURE,WOODEN DOOR,ALL KINDS OF PLANK.AND THELEVELING OF THE FURNITURE,FINALIZE THE DESIGN.PLATE BETWEEN THE ADHESIVE CAN BE MORE FIRMLY.PRESSURE IS STRONG,NOT BACK.AND CARD CARPENTRY WORK FORM FOR HYDRAULIC COLD PRESS.THIS TYPE HYDRAULIC COLD PRESS WORKING NOISE IS SMALL,LIFTING SPEED,PRESSURE STABILITY,LOW REPAIR RATE.