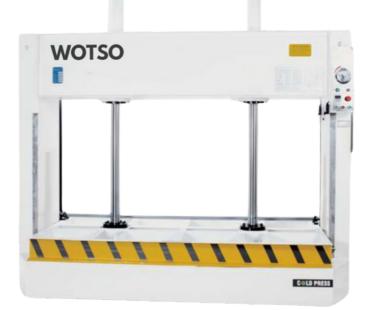

## MH3248\*50T

WOODWORKING MACHINERY COLD PRESS HORIZONTAL HYDRAULIC PRESS FOR DOOR

#### **FEATURES**

- TIMING CONTROL, ADJUSTABLE PRESSING TIME ACCORDING TO PROCESSING REQUIREMENTS
- HIGH PRESSING SPEED UP TO 1.0M/MIN
- STEEL WELDED FRAME WITH HIGH PRECISION AND COMPACT STRUCTURE
- HIGH OPERATION SAFETY WITHOUT OPERATING RISKS
- OTHER PRESSURE TONNAGE 60 TON, 80 TON, 100 TON ARE AVAILABLE FOR MAKING
- WOODWORKING COLD PRESS MACHINE SERIES MACHINE IS USED FOR PRESSING THE PANEL FURNIYURE,WOODEN DOOR,ALL KINDS OF PLANK.AND THELEVELING OF THE FURNITURE,FINALIZE THE DESIGN.PLATE BETWEEN THE ADHESIVE CAN BE MORE FIRMLY.PRESSURE IS STRONG,NOT BACK.AND CARD CARPENTRY WORK FORM FOR HYDRAULIC COLD PRESS.THIS TYPE HYDRAULIC COLD PRESS WORKING NOISE IS SMALL,LIFTING SPEED,PRESSURE STABILITY,LOW REPAIR RATE.