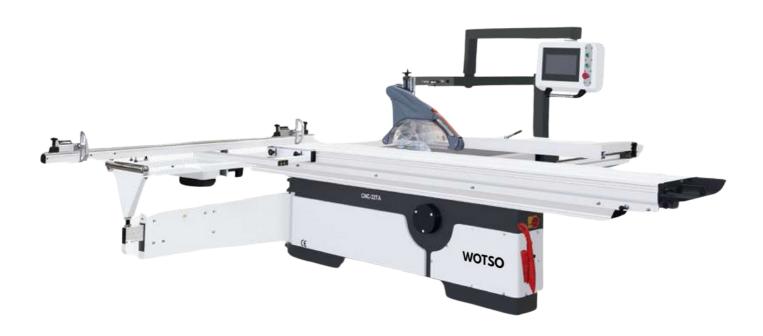

## **CNC-32TA**

CNC PANEL SAW

#### FEATURE

- QUIETLY RUNNING SAW BLADE. PRECISELY RUNNING SLIDING TABLE. EASY TO OPERATE, THE MACHINE OFFERS YOU ALL THIS AND MORE
- AUTOMATIC CONTROL FOR SAW BLADE UP AND DOWN.
- AUTOMATIC CONTROL FOR SAW BLADE TILTING.
- AUTOMATIC CONTROL FOR RIP FENCE.
- MANUAL CONTROL FOR CROSSCUT FENCE (AUTOMATIC OPTIONAL).

**WOTSO Group** Carretera de Vigo,74 32001 **Ourense** - Espanha

| MODEL                                        | CNC-32TA         |
|----------------------------------------------|------------------|
| Dimension of sliding table                   | 3200×410mm       |
| Main motor power                             | 5.5kw            |
| Gross cut capacity                           | 3200mm           |
| Tilting saw blade                            | 0-45°            |
| Scoring saw blade diameter                   | 120mm            |
| Width of cut between saw blade and rip fence | 1250mm           |
| Scoring saw speed                            | 7000-8000rpm     |
| Max. cutting thickness(300/400mm)            | 75/125mm         |
| Main saw blade diameter                      | 300mm(350-400mm) |
| Scoring spindle diameter                     | 20mm             |
| Scoring motor power                          | 1.1kw            |
| Main saw speed                               | 4500/6000rpm     |
| Weight                                       | 1050kg           |
| Main spindle diameter                        | 30mm             |
| Overall dimension                            | 3350×3350×900mm  |