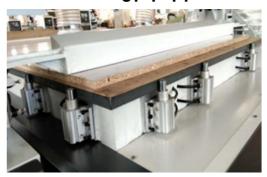

| MODEL                | SX A-16                                       |  |
|----------------------|-----------------------------------------------|--|
| Tool magazine        | Carousel type 16 tools                        |  |
| Max. Traveling speed | 100m/min                                      |  |
| Max. Working speed   | 15-20m/min                                    |  |
| Spindle power        | 9.0kw                                         |  |
| Spindle speed        | 24000r/min                                    |  |
| Driving system       | Servo drive                                   |  |
| Position way         | High precision automatic positioning cylinder |  |
| Table structure      | Vacuum adsorption table                       |  |
| Weight               | 2300kg                                        |  |
| Control system       | Syntec                                        |  |
| Drive type           | X/Y rack, Z ball screw                        |  |
| Pumps                | 11 KW                                         |  |
| Light barrier        | Two sides light barrier safety protection     |  |
| Air conditioner      | Air conditioner for electrical cabinet        |  |
| Pop up pins          | 5 pieces of pop up pins                       |  |
| Voltage              | 3P 380V 50HZ                                  |  |