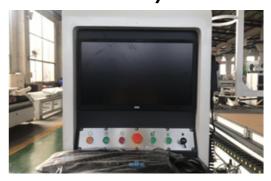

| MODEL                | SX A-16                                       |  |
|----------------------|-----------------------------------------------|--|
| Tool magazine        | Carousel type 16 tools                        |  |
| Max. Traveling speed | 100m/min                                      |  |
| Max. Working speed   | 15-20m/min                                    |  |
| Spindle power        | 9.0kw                                         |  |
| Spindle speed        | 24000r/min                                    |  |
| Driving system       | Servo drive                                   |  |
| Position way         | High precision automatic positioning cylinder |  |
| Table structure      | Vacuum adsorption table                       |  |
| Weight               | 2300kg                                        |  |
| Control system       | Syntec                                        |  |
| Drive type           | X/Y rack, Z ball screw                        |  |
| Pumps                | 11 KW                                         |  |
| Light barrier        | Two sides light barrier safety protection     |  |
| Air conditioner      | Air conditioner for electrical cabinet        |  |
| Pop up pins          | 5 pieces of pop up pins                       |  |
| Voltage              | 3P 380V 50HZ                                  |  |