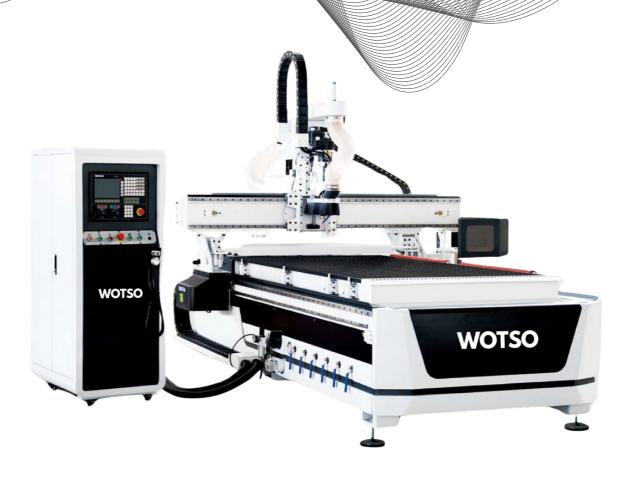

S X A - 1 6

CNC NESTING

## **SX A-16**

ATC CNC ROUTER (CAROUSEL TYPE)

- AUTOMATIC LOADING AND UNLOADING OF VARIOUS PANEL FURNITURE (OPTIONAL), SLOTTING, DRILLING, CUTTING, MILLING, HOLLOWING, ENGRAVING, AUTOMATIC TOOL CHANGE.
- MAX TRAVELING SPEED CAN GO UP TO 100M/MIN, GREATLY IMPROVE WORKING EFFICIENCY.
- 16-POSITION CAROUSEL-TYPE TOOL MAGAZINE, SERVO CONTROL, QUICKLY SWITCH.

| Model      | Traveling<br>size | Working<br>size | Table<br>size |
|------------|-------------------|-----------------|---------------|
| SX1325A-16 | 1360*2560*330mm   | 1300*2500*200mm | 1300*2500mm   |
| SX1530A-16 | 1560*3060*330mm   | 1500*3000*200mm | 1500*3000mm   |
| SX2040A-16 | 2160*3860*330mm   | 2100*3800*200mm | 2100*3800mm   |

| MODEL                | SX A-16                                       |  |
|----------------------|-----------------------------------------------|--|
| Tool magazine        | Carousel type 16 tools                        |  |
| Max. Traveling speed | 100m/min                                      |  |
| Max. Working speed   | 15-20m/min                                    |  |
| Spindle power        | 9.0kw                                         |  |
| Spindle speed        | 24000r/min                                    |  |
| Driving system       | Servo drive                                   |  |
| Position way         | High precision automatic positioning cylinder |  |
| Table structure      | Vacuum adsorption table                       |  |
| Weight               | 2300kg                                        |  |
| Control system       | Syntec                                        |  |
| Drive type           | X/Y rack, Z ball screw                        |  |
| Pumps                | 11 KW                                         |  |
| Light barrier        | Two sides light barrier safety protection     |  |
| Air conditioner      | Air conditioner for electrical cabinet        |  |
| Pop up pins          | 5 pieces of pop up pins                       |  |
| Voltage              | 3P 380V 50HZ                                  |  |