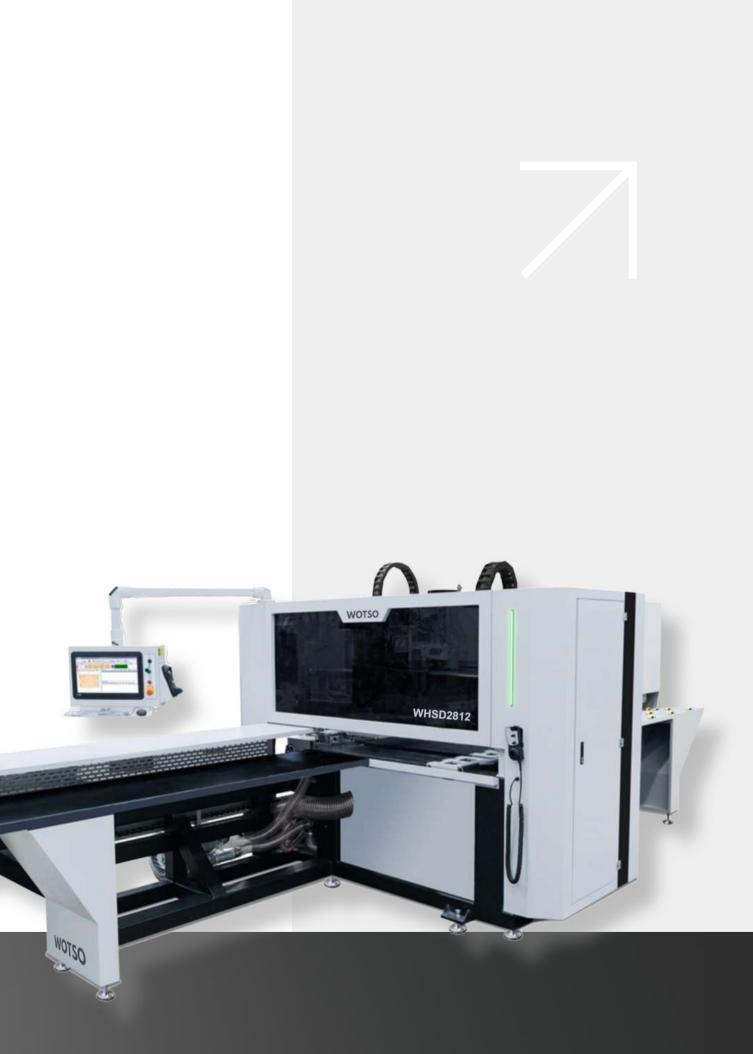

## **Nulti Drilling Solutions**

**WHS SERIES** 

WHS1228C/WHSW1228C+1/WHS1228E

Special models for bevel edgebanding