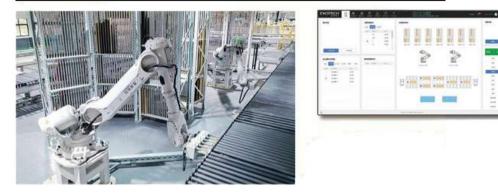

Robots pick-up and transportation is not only efficient but also error-free.

Planning and sorting according to parts. and hardware before packaging

- System dispatches packaging tasks and sorting status to specific operators or work stations.
- Supports various packaging algorithm.
- Generates streamlined packaging algorithm.
- Orchestrates single piece, batch and complex workflows.
- Communicates with WOTSO MES.