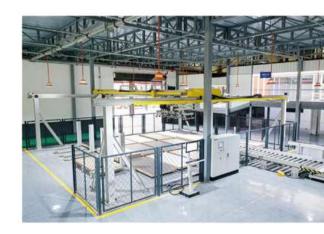

## SMART FACTORY LINE SOLUTION

"AN AUTOMATED PRODUCTION LINE IS A **REVOLUTION IN MODERN INDUSTRY,** SIGNIFICANTLY BOOSTING BUSINESS **PRODUCTIVITY AND PROFITABILITY**"

#### SMART FACTORY SOLUTION

An smart production line consists of multiple automated workstations linked by a system (conveyors, robotic arms) that transfers parts from one station to the next.

## Automated **Production Line**

### **COMPLETE SOLUTIONS FOR A SMART FACTORY**

All machinery has 2 year warranty **(i)** 