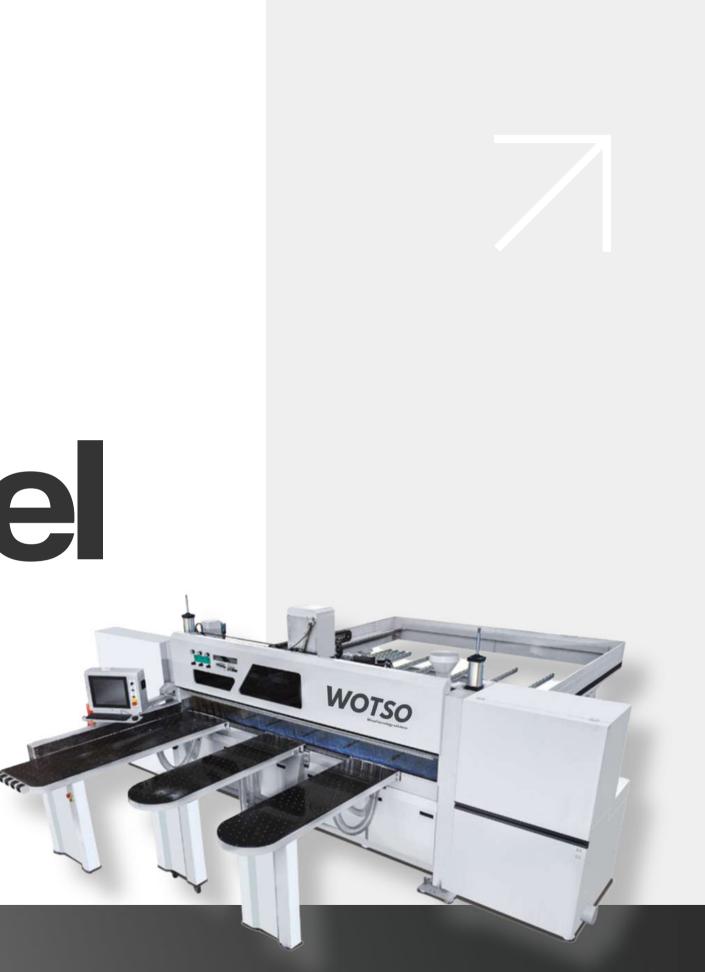

## Optimized Panel Saw Solutions

**WPE / WPA SERIES** 

WPE280/WPE330/WPE380/WPA380/WPA380