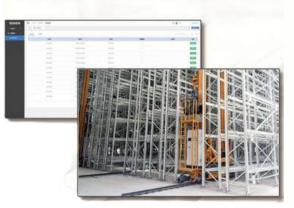

Rational utilization of shop floor that combines material storage, manufacturing equipment and logistics functionalities. Planning ahead of production, stack and stock all in one

#### SISTEMA DE CLASSIFICAÇÃO

Highly flexible solution for temporary storage, sorting, sequencing and batching that greatly improves turnover. Available in both vertical and horizontal styles to accommodate various dimensions.