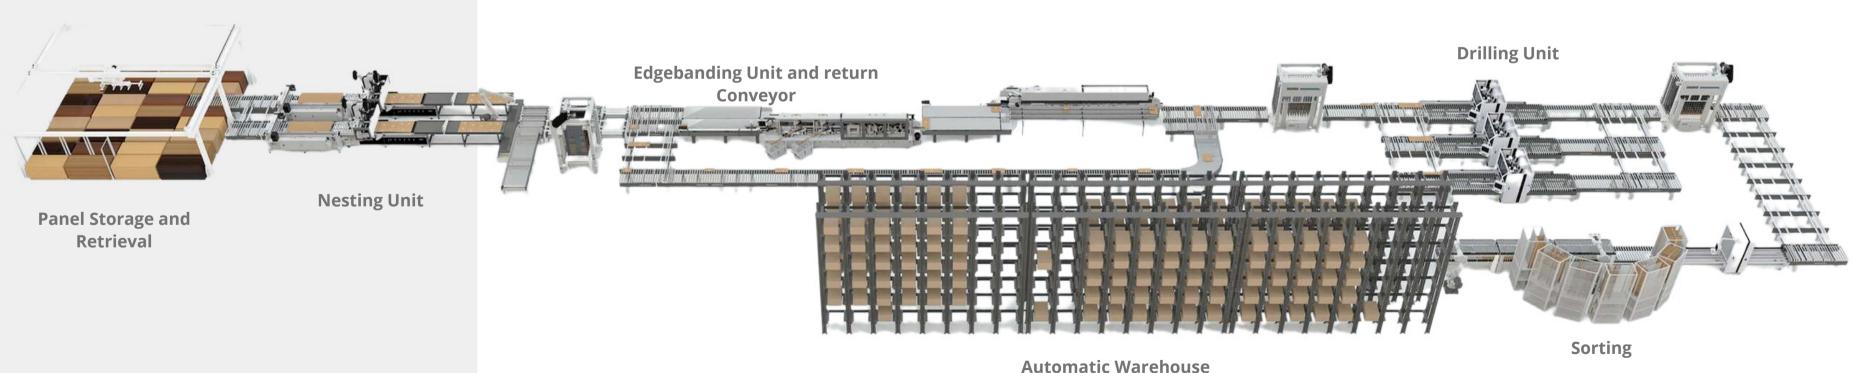

## SMART FACTORY LINE SOLUTION

"AN AUTOMATED PRODUCTION LINE IS A **REVOLUTION IN MODERN INDUSTRY,** SIGNIFICANTLY BOOSTING BUSINESS **PRODUCTIVITY AND PROFITABILITY**"

#### SMART FACTORY SOLUTION

An smart production line consists of multiple automated workstations linked by a system (conveyors, robotic arms) that transfers parts from one station to the next.

Rational utilization of shop floor that combines material storage, manufacturing equipment and logistics functionalities. Planning ahead of production, stack and stock all in one