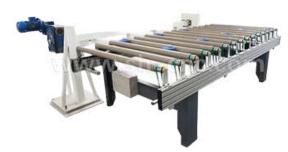

# Nesting Solutions

W2-9 / W2-4 / W2 / W3 / W4 / W5 / WKC / WKD

1 year warranty on all machinery

**(i)** 

W2-4 / W2 / WKC / WKD

1 year warranty on all machinery

Six-sided multidrilling machine

D 1 year warranty on all machinery