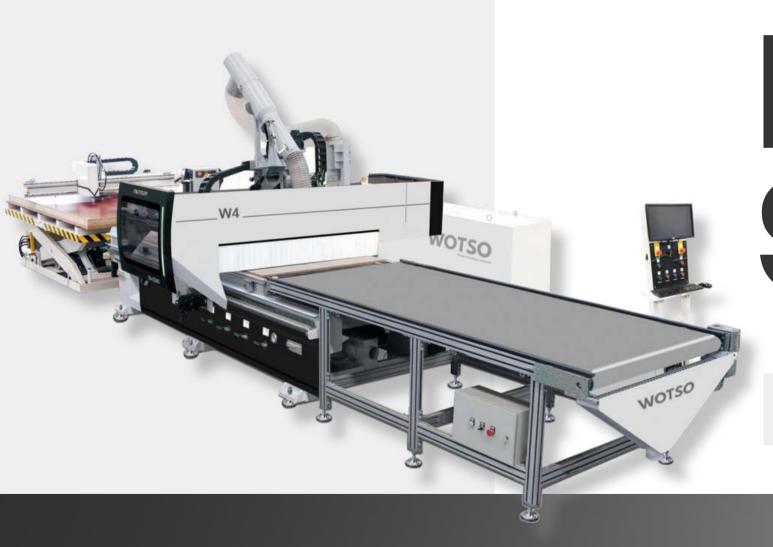

# Nesting Solutions

W2-9 / W2-4 / W2 / W3 / W4 / W5 / WKC / WKD

1 year warranty on all machinery

**(i)** 

W2-4 / W2 / WKC / WKD

1 year warranty on all machinery

Six-sided multidrilling machine

D 1 year warranty on all machinery