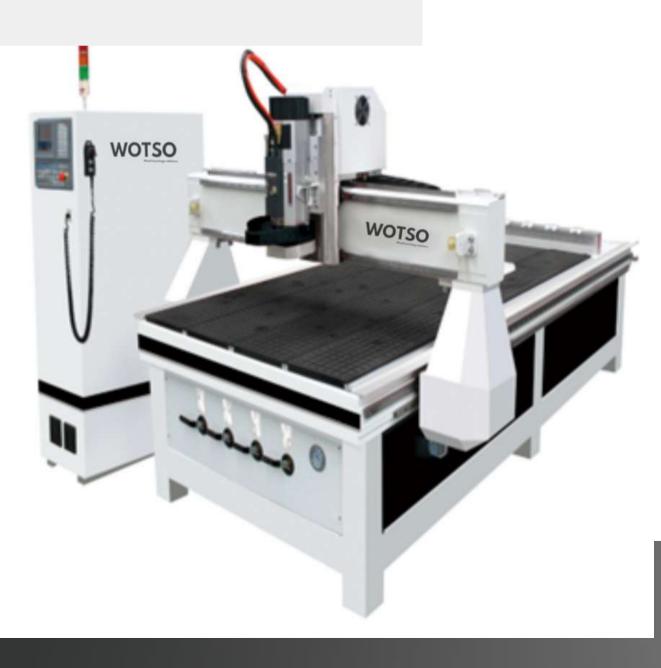

# Nesting Solutions

W2-9 / W2-4 / W2 / W3 / W4 / W5 / WKC / WKD

1 year warranty on all machinery

**(i)** 

W2-4 / W2 / WKC / WKD

1 year warranty on all machinery

Six-sided multidrilling machine

D 1 year warranty on all machinery