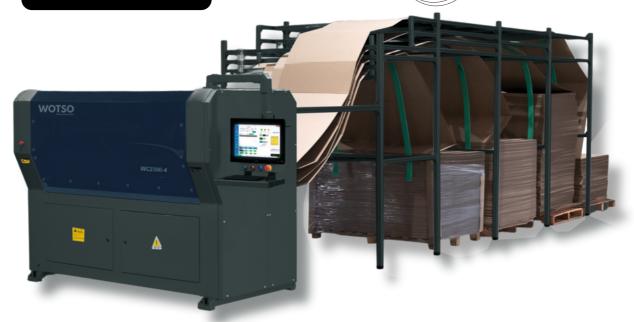

W C 2 3 0 0 - 4

PACKAGING SOLUTION

## WC2300-2/4

## **Work Processs**

Scan or measure to input pack sizes

Software automatically generates the right size and carton width

With the option to add a conveyor

Minimum void fill

Seal and ready to ship!

**WOTSO Group**Carretera de Vigo,74
32001 **Ourense** - Espanha

# SMART HIGH-SPEED SKUS SKUS M200 M201 M202 M228 M300 M301 M3011 M403 M409 M410 M411 M502 M602 M206 M207 M228 M301 M301 M3011 M403 M409 M410 M411 M502 M602

**Upgrade:** 4 Library carton feeding