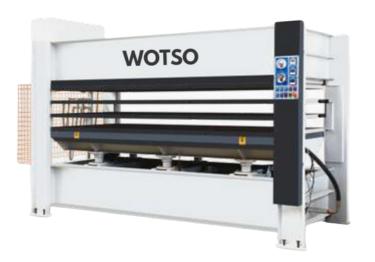

B Y 2 1 4 \* 8 / 1 2 3 & 5 H I R C HOT PRESS

BY214\*8/12 (3)

BY214\*8/12 (5)

## BY214\*8/12 (3) & (5)H

HYDRAULIC HOT PRESS MACHINE FOR WOOD PANEL

## **FEATURES**

- DESIGNED FOR HOT PRESSING, STICKERS VENEER, VENEER FURNITURE PANELS, DOOR PANELS, HDF, CHIPBOARD ETC.
- THEY ARE USED IN INDUSTRIES WORKING WITH BOARD MATERIALS, FURNITURE PRODUCTION OF ANY CAPACITY.
- REAMED STEEL PLATE WITH HIGH QUALITY.
- EQUIPPED WITH THE HIGH AND LOW PRESSURE GAUGE CONTROLLER.
- TEMPERATURE CONTROL IS CARRIED OUT PRESSING THERMOSTAT.
- THE PRESS IS EQUIPPED WITH AN AUTOMATIC TIMER ON THE OUTDOOR TABLE.
- HYDROELECTRIC INCLUDE AND EASY TO INSTALL AND OPERATE.
- BOILER HEATING PLATES BASED ON HEATING CONDUCTION OIL.