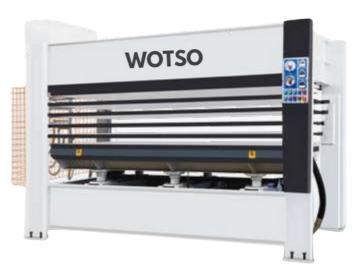

B Y 2 1 4 \* 8 / 1 2 3 & 5 H I R C HOT PRESS

BY214\*8/12 (3)

BY214\*8/12 (5)

## BY214\*8/12 (3) & (5)H

HYDRAULIC HOT PRESS MACHINE FOR WOOD PANEL

## **FEATURES**

- DESIGNED FOR HOT PRESSING, STICKERS VENEER, VENEER FURNITURE PANELS, DOOR PANELS, HDF, CHIPBOARD ETC.
- THEY ARE USED IN INDUSTRIES WORKING WITH BOARD MATERIALS, FURNITURE PRODUCTION OF ANY CAPACITY.
- REAMED STEEL PLATE WITH HIGH QUALITY.
- EQUIPPED WITH THE HIGH AND LOW PRESSURE GAUGE CONTROLLER.
- TEMPERATURE CONTROL IS CARRIED OUT PRESSING THERMOSTAT.
- THE PRESS IS EQUIPPED WITH AN AUTOMATIC TIMER ON THE OUTDOOR TABLE.
- HYDROELECTRIC INCLUDE AND EASY TO INSTALL AND OPERATE.
- BOILER HEATING PLATES BASED ON HEATING CONDUCTION OIL.