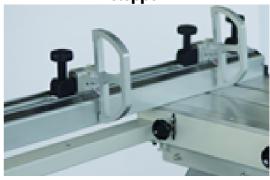

## **Components:**

**Iron Dust Cover** 

5.5kw main motor + 1.1kw scoring motor

Electric control for main saw up/down and tilting 0-45°

Micro ajustment, stable and precision

Aluminum extruded fence with large stopper

Tilting digital readout

Manual pressure included