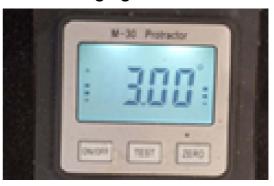

| 1.1kw                   |
| Main saw speed                               | 4500/6000rpm            |
| Main spindle diameter                        | 30mm                    |
| Overall dimension                            | 3350×3350×900mm         |

## Warranty

WOTSO offers a 12-month warranty for service issues that are not caused by operator errors. Service and support are available throughout the lifetime of a machine at fair and reasonable costs after the warranty term. All parts within the warranty are provided by the seller.

## **Components:**

**Iron Dust Cover** 



5.5kw main motor + 1.1kw scoring motor



Electric control for main saw up/down and tilting 0-45°



Micro ajustment, stable and precision



Aluminum extruded fence with large stopper



Tilting digital readout



Manual pressure included





# We Simplify and Optimize Your Manufacturing

We Strive to Make Your Production Smarter,

Faster and More Cost-efficient with minimum human labor required.