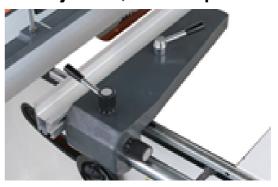

75/125mm                |
| Scoring motor power                          | 1.1kw                   |
| Main saw speed                               | 4500/6000rpm            |
| Main spindle diameter                        | 30mm                    |
| Overall dimension                            | 3350×3350×900mm         |

## Warranty

WOTSO offers a 12-month warranty for service issues that are not caused by operator errors. Service and support are available throughout the lifetime of a machine at fair and reasonable costs after the warranty term. All parts within the warranty are provided by the seller.

## **Components:**

**Iron Dust Cover** 



5.5kw main motor + 1.1kw scoring motor



Electric control for main saw up/down and tilting 0-45°



Micro ajustment, stable and precision



Aluminum extruded fence with large stopper



Tilting digital readout



Manual pressure included





# We Simplify and Optimize Your Manufacturing

We Strive to Make Your Production Smarter,

Faster and More Cost-efficient with minimum human labor required.