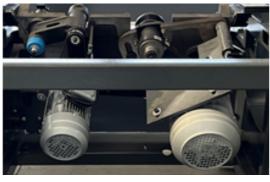

## **Components:**

**Iron Dust Cover** 

5.5kw main motor + 1.1kw scoring motor

Electric control for main saw up/down and tilting 0-45°

Micro ajustment, stable and precision

Aluminum extruded fence with large stopper