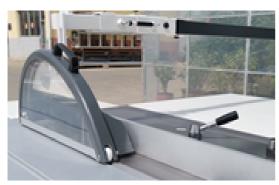

## **Components:**

**Iron Dust Cover** 

5.5kw main motor + 1.1kw scoring motor

Electric control for main saw up/down and tilting 0-45°

Micro ajustment, stable and precision

Aluminum extruded fence with large stopper